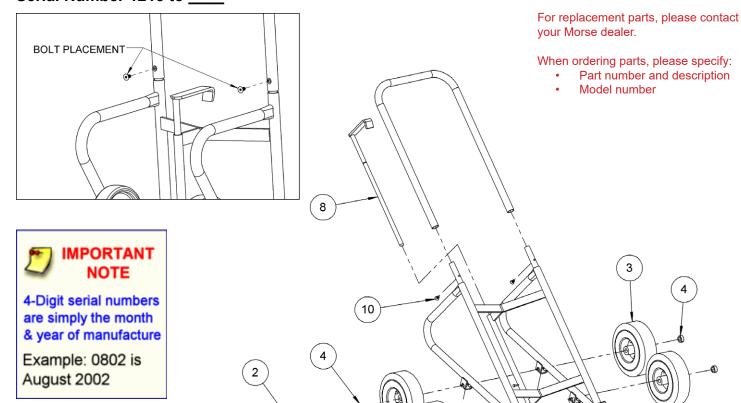

## Parts List and Diagram for Model 160-WP 4-Wheel Drum Truck with Pneumatic Wheels Serial Number 1215 to \_\_\_\_

WARNING: This product can expose you to chemicals including barium sulfate, cobalt, titanium dioxide, and 2-methylimidazole, which are known to the State of California to cause cancer, and bisphenol-A, which is known to the State of California to cause birth defects or other reproductive harm.

| ITEM NO. | PART NUMBER | DESCRIPTION                  | QTY. |
|----------|-------------|------------------------------|------|
| 2        | 1381-P      | AXLE, 25.5", 160-WP          | 2    |
| 3        | 1379-P      | WHEEL, PNEUMATIC 10", 160-WP | 4    |
| 4        | 15-P        | COLLAR, 3/4" ID              | 6    |
| 5        | 1369-P      | STAND WELD, 160              | 1    |
| 6        | 1000-P      | SET SCREW, 1/4 - 20 X 1/4    | 4    |
| 7        | 1114-P      | SPRING, EXTENSION, 160       | 1    |
| 8        | 5941-P      | HOOK WELD, 160               | 1    |
| 10       | 4685-P      | SHCS, 3/8-16 X 3/4 FH        | 2    |