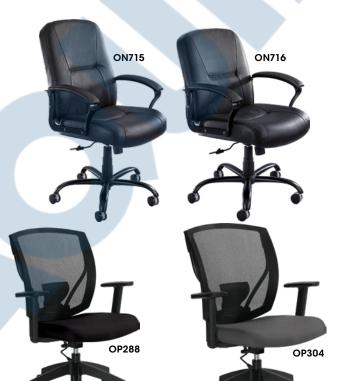

## Serenity™ Big & Tall Leather Seating

- Designed especially for the big and tall person
- 500-lb. capacity
- Pneumatic seat height adjustment (measured from floor to top of seat): 19 1/2"-22 1/2" H
- Seat: 21 1/2" W x 22" D
- 360° swivel
- Tilt tension
- Back tilt lock
- 2 1/2" dual wheel carpet casters
- · Black leather

| Model | Seat Dimensions         |    |   |    | sions | Back Dimensions | Price   |       |
|-------|-------------------------|----|---|----|-------|-----------------|---------|-------|
| No.   | Description             | W" | x | D" | X     | H"              | W" x H" | /Each |
| ON715 | High-back leather chair | 26 | Х | 26 | Х     | 45 1/2 - 48 1/2 | 22 x 26 |       |
| 0N716 | Mid-back leather chair  | 26 | Х | 26 | X     | 42 1/2 - 48 1/2 | 22 x 23 |       |

## **Ibex Task Chairs**

- Ergonomic features include adjustable arm height, seat height and seat depth
- Comfortable air-flow mesh back
- Seat height: 16" to 20"
- Caster type: Dual wheel carpet casters
- Weight capacity: 300 lbs.
- Overall dimensions: 26" W x 26.5" D x 37" H

| Model<br>No.   | Description                       | Price<br>/Each |
|----------------|-----------------------------------|----------------|
| OP288<br>OP303 | Black, Fabric<br>Charcoal, Fabric |                |
| OP289<br>OP304 | Black, Vinyl<br>Charcoal, Vinyl   |                |