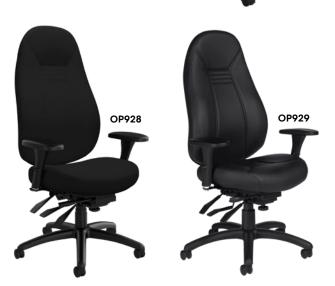

## ObusForme® Chair

- Ergonomic "S" shape backrest offers continuous support and helps reduce back strain
- multi-tilter mechanism
- Tension, tilt movement, seat height, back height, seat depth, seat angle, back angle height, arms height and width are all adjustable
- Includes carpet casters
- Base Diameter: 26-1/2"
- Adjustable Seat Height: 16-1/2" to 20-1/2"
- Seat Width: 21"
- Adjustable Seat Depth: 17-1/2" to 20"
- Weight Capacity: 300 lbs.
- Weight CapacColour: Black

| Model | 0vera | II Dim | ensi | Backrest | Price               |           |              |       |
|-------|-------|--------|------|----------|---------------------|-----------|--------------|-------|
| No.   | W" x  | D"     | X    | H"       | Description         | Material  | Height"      | /Each |
| 0P928 | 25 x  | 26     | Х    | 48       | High Back Comfort   | Polyester | 27 to 32-1/5 |       |
| OP929 | 25 x  | 26     | Х    | 48       | High Back Comfort   | Leather   | 27 to 32-1/5 |       |
| OP930 | 25 x  | 26     | Х    | 44       | Medium Back Comfort | Polyester | 22 to 27-1/5 |       |