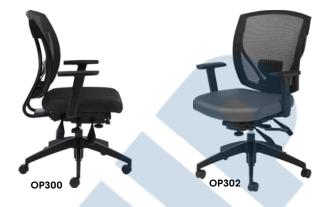

## **Ibex Multi-Tilter Arm Chairs**

- Ergonomic features include adjustable arm height, seat angle and seat height
- Comfortable air-flow mesh back
- Seat height: 17.5" to 21.5"
- Caster type: Dual wheel carpet casters
- Weight capacity: 300 lbs.
- Overall dimensions: 26" W x 27" D x 39.5" H

| Model |                  | Price |
|-------|------------------|-------|
| No.   | Description      | /Each |
| OP299 | Black, Fabric    |       |
| OP300 | Charcoal, Fabric |       |
| OP301 | Black, Vinyl     |       |
| OP302 | Charcoal, Vinyl  |       |