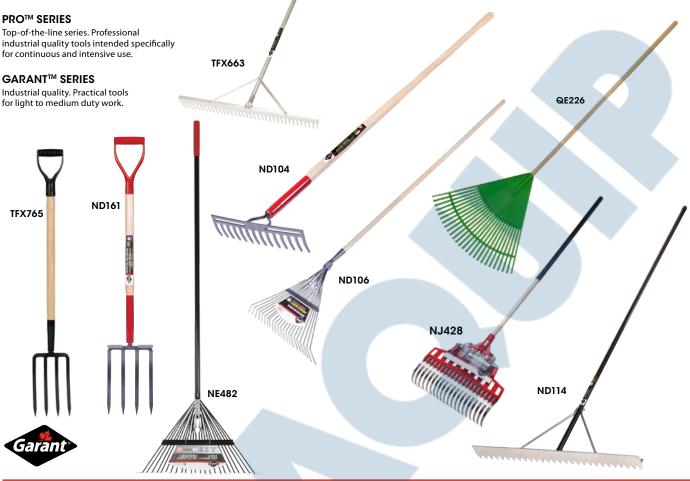

## **Rakes & Forks**

| Model<br>No. | Series    | Description                                                                                         | Grip / Handle               | Repl.<br>Handle | Handle<br>Length" | Head<br>Width" | Price<br>/Each |
|--------------|-----------|-----------------------------------------------------------------------------------------------------|-----------------------------|-----------------|-------------------|----------------|----------------|
| RAKES        |           |                                                                                                     |                             |                 |                   |                |                |
| ND104        | Pro™      | Double Back Level Rake, Heavy-Duty,<br>Gold Baked Enamel Head Finish                                | Straight/White Ash          | ND097           | 60                | 13 3/4         |                |
| ND114        | Pro™      | Asphalt Rake, Aluminum Head and Braces                                                              | Straight/Anodized Aluminum  | ND124           | 82                | 36             |                |
| TFX663       | Pro™      | Industrial-Grade Landscaping Level Rake                                                             | Straight/Aluminium          | -               | 66                | 36             |                |
| QE226        | Practica™ | Fan Rake                                                                                            | Straight/Hardwood           | -               | 48                | 24             |                |
| NJ428        | Garant™   | Multi-Purpose Lawn Rake                                                                             | Ergonomic Straight/Hardwood | -               | 48                | 20             |                |
| NE482        | Garant™   | Lawn Rake, Back Spring Provides<br>Additional Rigidity, 24 Flexible Steel Tines                     | Straight/Fibreglass         | -               | 54                | 24             |                |
| ND106        | Pro™      | Industrial Grade Springback Lawn Rake, Tempered<br>Steel Teeth, Reinforced Socket with Welded Plate | Straight/Hardwood           | ND099           | 54                | 24             |                |
| SPADIN       | G FORKS   |                                                                                                     |                             |                 |                   |                |                |
| ND161        | Pro™      | One Piece Sturdy Forged and Tempered<br>Steel Head, Gold Baked Finish, Four 11" Tines               | D-Grip Steel/ White Ash     | ND168           | 32 3/4            | 7 1/2          |                |
| TFX765       | Garant™   | Spading Fork                                                                                        | D-Grip/Hardwood             | -               | 30 1/2            | 6              |                |