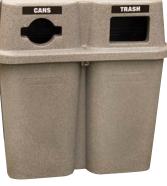

#### Bullseye<sup>™</sup> Top Load **Recycling Containers**

- Heavy-duty roto-molded plastic for strength and durability Allows you to sort your recyclables at the point
- of disposal thus saving time and money Duo features a comingle and rectangular opening,
- trio has the additional round opening
- Esthetically designed for indoor or outdoor recycling

PAPER