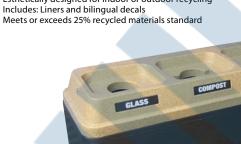

### **Bullseye™ Front Load Recycling Containers**

- Heavy-duty roto-molded plastic
- Allows you to sort your recyclables at the point of disposal, thus saving time and money
- · Duo features a commingle and rectangular opening, trio has the additional round opening
- . Ideal for indoor or outdoor recycling
- Bilingual decals sold separately
- Meets or exceeds 25% recycled materials standard

JC592