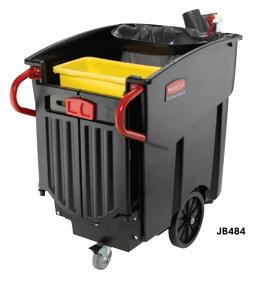

## Mega Brute<sup>®</sup> Mobile Waste Collectors

- Highly aesthetic, sleek design
- Integrated storage for tools and cleaning supplies Accommodates a 23-gallon Slim Jim<sup>®</sup> container model NA765
- High capacity of 120 gallons when used as
- an open collector, weight capacity of 400 lbs.
  Highly manoeuvrable with two 12" wheels and two 5" casters set in
- a diamond pattern allowing the Mega Brute® to turn on its own axle
- Fits through a standard 36" W doorway .
- Includes: Ergonomic, easy-access rear doors, 55-gallon bag retainer hoop and 2 metal bag retaining straps, hardware and instruction sheet Lid JB845 sold separately
- Dimensions: 52.5" L x 27.5" W x 42.5" H
- Colour: Black
- Weight: 74 lbs.

Model No. JB484 Price/Each \$

**MEGA BRUTE® LID** 

Model No. JB485

Price/Each \$

Lid is hinged in the centre to

allow user to open from both sides

Covers entire collector including

the tool/chemical storage area