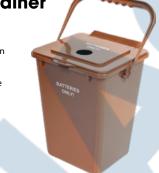

# **Battery Recycle Container**

- Designed to make battery recycling as easy and hassle-free as possible, while helping you protect the environment
- Customized lid with hole for battery collection · Lid opens and closes with one hand
- Rounded corner and edges
- Positive snap lid and sturdy contoured handle
- Dimensions: 8.5" L x 9" W x 11" H
- Capacity: 2.4 gal.
- Weight: 1.4 lbs.

Model No. JG626 Mfg. No. 062065B Price/Each \$