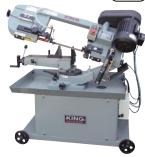

10" x 18" Metal **Cutting Bandsaws** 

- Carbide ball bearing blade guides
- Centralized 24 V control panel and automatic shut-off
- Adjustable hydraulic down feed control
- Tru-Lock™ cam lock and quick positioning vise system with fully adjustable jaws for 0° to 45° angled cuts
- To ensure reliable accurate cuts, both adjustable control arms can be positioned as close to the cut as possible
- Coolant system with regular valves provide an even flow of coolant to the blade

Model No. TLZ123 Mfg. No. KC-227-2 Cutting capacity at 90°: Rect. 10" x 18", Round 10" Rect. 7" x 9-3/8", Round 10" Cutting capacity at 45°: Speeds: 4 (114, 196. 288, 377 FPM) Blade: 122" x 1" x .032" 2 HP, 15 A, 1 phase, 60 Hz Motor Voltage: 220 V Dimensions: 70" x 27" x 42" 634 lbs. Weiaht: