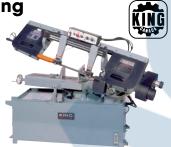

10" x 18" Variable Speed Swivel **Metal Cutting Bandsaws** 

- Swivel base from 0° to 45°
- Position adjustable control panel and automatic shut-off

Price/Each

- Adjustable hydraulic down feed control
- Carbide ball bearing blade guides
- To ensure reliable accurate cuts, both adjustable control arms can be positioned as close to the cut as possible
- Exclusive 24 V control panel
- Coolant system with regular valves provide an even flow of coolant to the blade

Model No. **TMA040** KC-228S-V-2 Cutting capacity at 90°: Rect. 10" x 18", Round 10" Cutting capacity at 45°: Rect. 7-7/8" x 7-7/8". Round 7-7/8" Speeds: (73-312 FPM) variable Blade: 121-3/4" x 1" x .035" Motor: 2 HP, 15 A, 1 phase, 60 Hz

Voltage: 220 V 81" x 28" x 48" **Dimensions:** Weight: 845 lbs.

Price/Each

Rect. 10" x 18", Round 10" Rect. 7-7/8" x 7-7/8", Round 7-7/8" (73-312 FPM) variable 121-3/4" x 1" x .035" 2 HP, 2.6 A, 3 phase, 60 Hz 600 V 81" x 28" x 48"