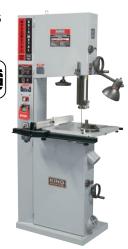

## Variable Speed Bandsaws

- Designed for both wood and metal cutting applications
- Variable frequency drive speed control and digital display for blade speed in feet/min
- Blade speed digital readout

Model No. TYP040 KC-1700WM-VS Mfg. No. Height of cut: 12" **Cutting capacity** frame to blade: 16-1/4" Blade size: 131-5/8" x (1/8"-1") x 1/32" Table size: 23-1/2" W x 17" L Motor: 2 HP Voltage: 220 V Amps: 7A Variable Speeds (Wood): 540-3600 SFPM 100-650 SPFM Variable Speeds (Metal): Overall dimensions: W x 30" L x 74" H Style: Vertical Price/Each